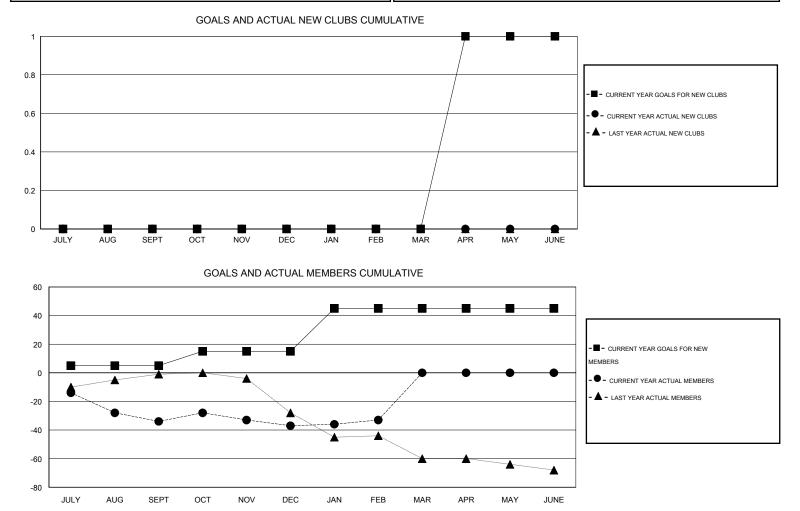

## GMT: HAL GRIFFIN

| LOCATION OKLAHOMA |
|-------------------|
|-------------------|

GMT CA 1

|               |                                             | Clubs     |                  |                  |               |                    | Members                             |                    |                  |
|---------------|---------------------------------------------|-----------|------------------|------------------|---------------|--------------------|-------------------------------------|--------------------|------------------|
|               | RESULTS FOR 2014-2015 RESULTS FOR 2014-2015 |           |                  |                  |               |                    |                                     |                    |                  |
| QUARTER       | NEW CLUB<br>GOAL                            | NEW CLUBS | DROPPED<br>CLUBS | NET<br>GAIN/LOSS | QUARTER       | NEW MEMBER<br>GOAL | CHARTER AND<br>NEW MEMBERS<br>ADDED | DROPPED<br>MEMBERS | NET<br>GAIN/LOSS |
| JULY/AUG/SEPT | 0                                           | 0         | 1                | -1               | JULY/AUG/SEPT | 5                  | 19                                  | 53                 | -34              |
| OCT/NOV/DEC   | 0                                           | 0         | 0                | 0                | OCT/NOV/DEC   | 10                 | 18                                  | 21                 | -3               |
| JAN/FEB/MAR   | 0                                           | 0         | 0                | 0                | JAN/FEB/MAR   | 30                 | 24                                  | 20                 | 4                |
| APR/MAY/JUNE  | 1                                           | 0         | 0                | 0                | APR/MAY/JUNE  | 0                  | 0                                   | 0                  | 0                |

| DROPPED CLUBS: 1                  | 18 CLUBS OF 35 ADDED 1 OR MORE<br>NEW MEMBERS | GENDER DISTRIBUTION<br>MALE 711 (78.39%) |                 |
|-----------------------------------|-----------------------------------------------|------------------------------------------|-----------------|
| DROPPED MEMBERS                   | Ī                                             | FEMALE 196 (21.61%)                      |                 |
| DECEASED11CLUB CANCELLED13OTHER70 | ASSESSMENT DATA                               | FAMILY UNIT MEMBERS<br>HEAD OF HOUSEHOLD | 146<br>70<br>76 |
| TOTAL 94                          |                                               | NON-HEAD OF HOUSEHOLD                    | 70              |